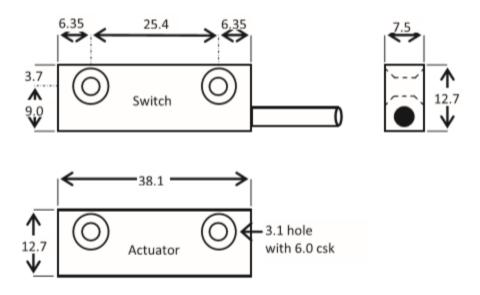

|
|                            | Magnet not present  n/c common n/o  Magnet present  n/c common n/o |
| Vibration                  | 50-2000 Hz: 30Gmax                                                 |
| IP Rating                  | IP64                                                               |

www.Fike.com X.2.110.01-1, November, 2020



# **INSTALLATION REQUIREMENTS**

The Burst Indicator is delivered separately and the user must affix the Burst Indicator to the EleGuard panel.

The installation kit contains the reed switch and the actuator magnet with two countersunk head screws (size M3) included to attach the reed switch onto the vent's frame. Permafix tape is also included to attach the actuator magnet onto the vent panel.

## **DIMENSIONS**



www.Fike.com X.2.110.01-1, November, 2020

2 of 2