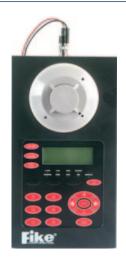

## **DESCRIPTION**

The Fike handheld programmer, P/N 10-2648, is designed for addressing intelligent sensors and modules that are used with the Fike CyberCat® and Cheetah® Xi control systems.

## **FEATURES**

- Easy to use
- Compact size
- Used to address intelligent sensors and modules
  Can be used as a training panel for new technicians

- Powered by either an A/C adaptor (included) or two 9V batteries
   Two foot BNC to Alligator clip cable included for addressing intelligent modules