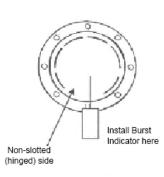

Important: Explosion Vent Burst Indicator must be installed in the area facing the non-slotted hinge side of the Fike explosion vent. See overleaf for more details!

www.Fike.com Form No. X.2.60.01-3, August, 2016

#### MOUNTING / POSITIONING OF FIKE EXPLOSION VENT BURST INDICATOR

For Circular Explosion Vents

www.Fike.com

Form No X.2.60.01-3, August, 2016