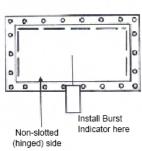

Important: Explosion Vent Burst Indicator must be installed in the area facing the non-slotted hinge side of the Fike explosion vent. See overleaf for more details!

www.Fike.com Form No. X.2.60.01-3, August, 2016

#### MOUNTING / POSITIONING OF FIKE EXPLOSION VENT BURST INDICATOR

For Circular Explosion Vents

www.Fike.com

Form No X.2.60.01-3, August, 2016