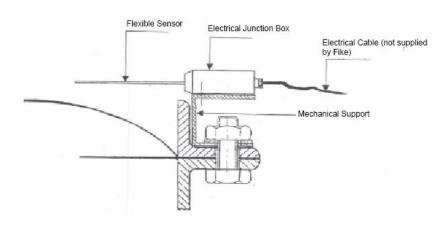

#### **FUNCTION**

The Fike EM-BI Explosion Vent Burst Indicator will instantaneously detect the movement of the explosion vent when opening via a flexible Stainless Steel sensor. This movement will initiate the electrical changeover of a contact (see installation sketch below).

#### **SPECIFICATIONS**

| Туре                   | EM-BI                                                                                                                                                   |
|------------------------|---------------------------------------------------------------------------------------------------------------------------------------------------------|
| Voltage (max. allowed) | 240 VAC / 250 VDC                                                                                                                                       |
| Current (max. allowed) | 3 AAC / 0.27 VAC                                                                                                                                        |
| Maximum Resistance     | < 25 Ohms                                                                                                                                               |
| Ambient Temperature    | From -25°C to +70°C                                                                                                                                     |
| Ingress Protection     | IP66 per IEC 529                                                                                                                                        |
| Cable                  | The electrical junction box is designed for use with cable glands, suitable for cables outside diameters between 7 and 10 mm (cable gland not included) |