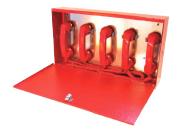

## **DESCRIPTION**

The Firefighter Phone Cabinet is offered in a 5 phone (P/N 24-132) or 10 phone (P/N 24-139) capacity allowing for convenient storage of the Portable Handsets (P/N 24-134). The cabinets allow firefighters to a locate a phone in a timely fashion to evacuate and alert the building in an emergency situation.

5 Phone Cabinet