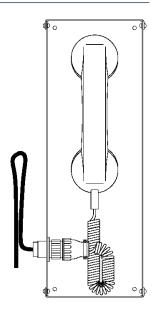

## **DESCRIPTION**

The Fire-phone Housing (P/N 10-2756) can be used in conjunction with the Digital Paging Card (P/N 10-2727) to provide firefighter's phone capability throughout the facility.

The housing consists of an 18 gauge steel enclosure with a baked on enamel finish (red or black), firefighter's phone and connection cable. The housing is designed to be mounted inside the Fire Command Center enclosure using hardware provided.