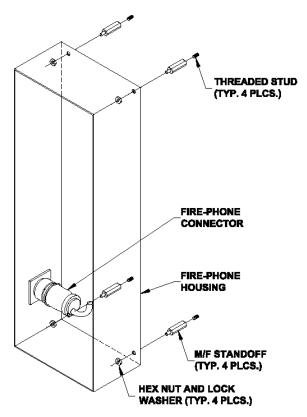

## **DESCRIPTION**

The Fire-phone Housing (P/N 10-2756) can be used in conjunction with the Digital Paging Card (P/N 10-2727) to provide firefighter's phone capability throughout the facility.

The housing consists of an 18 gauge steel enclosure with a baked on enamel finish (red or black), firefighter's phone and connection cable. The housing is designed to be mounted inside the Fire Command Center enclosure using hardware provided.

## **APPROVALS:**

- UL S3217
- FM 3038846
- CSFM 7165-0900:0137City of New York 6063

Fire-Phone Housing Installation

Fire-Phone Connection to Digital Paging Card