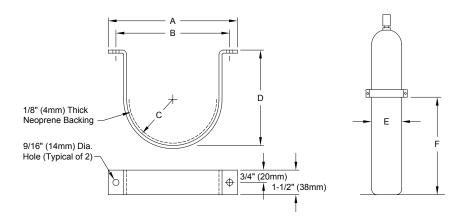

### **APPROVALS:**

- UL Listed Ex 4447
- ULC Listed CEx 1312
- FM 3002238

| Cylinder<br>Size | Strap P/N | Dimension<br>"A"    | Dimension<br>"B"    | Dimension<br>"C"   | Dimension<br>"D"    | Dimension<br>"E"    | Dimension<br>"F"    |
|------------------|-----------|---------------------|---------------------|--------------------|---------------------|---------------------|---------------------|
| 50 lb.           | C70-211   | 11"<br>(280 mm)     | 10"<br>(254 mm)     | 4 3/8"<br>(111 mm) | 8 3/8"<br>(213 mm)  | 81/2"<br>(216 mm)   | 33 3/4"<br>(857 mm) |
| 75 lb.           | C70-212   | 11 3/4"<br>(299 mm) | 10 3/4"<br>(272 mm) | 4 3/4"<br>(121 mm) | 9 1/8"<br>(232 mm)  | 9 1/4"<br>(235 mm)  | 36 3/4"<br>(933 mm) |
| 100 lb.          | C70-213   | 13"<br>(330 mm)     | 12"<br>(305 mm)     | 5 3/8"<br>(137 mm) | 10 3/8"<br>(265 mm) | 10 1/2"<br>(267 mm) | 38"<br>(965 mm)     |