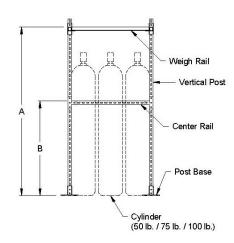

# CYLINDER RACKING ASSEMBLY

The figure and table below illustrate the vertical height at which the center/front rails and weigh rails should be located.

| 50 lb. 67 1/2"                     | 0011                |
|------------------------------------|---------------------|
| (22.7 kg) (1716 mm)                | 33"<br>(838 mm)     |
| 75 lb. 72 1/2" (34.0 kg) (1842 mm) | 38 1/2"<br>(978 mm) |