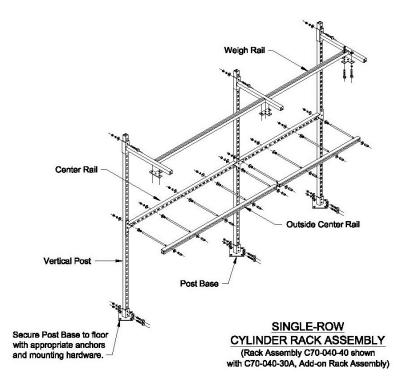

# CYLINDER RACK ASSEMBLY SINGLE ROW

#### DESCRIPTION

Cylinder Rack Assemblies are designed to rigidly support CO2 cylinders on multiple or main/reserve cylinder applications.

Single Row Cylinder Rack Assemblies with weigh rail are available in 2, 3, 4, 5 and 6 cylinder configurations. For applications with more than 6 cylinders, "Add-on" Cylinder Rack Assemblies are available in the same 2 through 6 cylinder configurations. This will allow any combination of cylinders to be housed in a single row rack arrangement.

All cylinders are mounted on 12" centers. Maximum height of rack: 86". See rack assembly dimensions on back page

### **SPECIFICATIONS**

Steel Unistrut® construction with galvanized finish Rack:

Mounting Hardware: Steel with galvanized finish

Plated finish Fasteners:

Marine: All marine material is stainless steel

USCG Approved