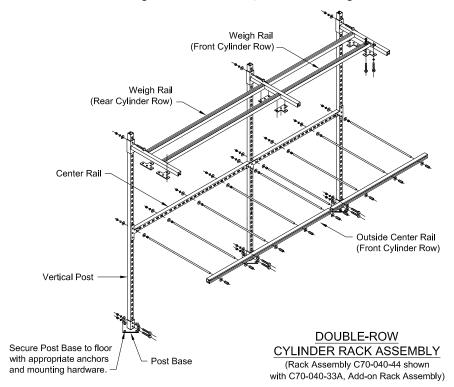

#### **DESCRIPTION**

Cylinder Rack Assemblies are designed to rigidly support  ${\rm CO_2}$  cylinders on multiple or main/reserve cylinder applications.

Double Row Cylinder Rack Assemblies with weigh rail are available in 4, 6, 8, 10 and 12 cylinder configurations. For applications with more than 12 cylinders, "Add-on" Cylinder Rack Assemblies are available in the same 4 through 12 cylinder configurations. This will allow any combination of cylinders to be housed in a double row rack arrangement.

All cylinders are mounted on 12" centers. Maximum height of rack: 86". See rack assembly dimensions on back page.