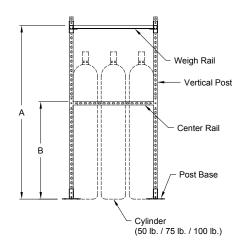

#### CYLINDER RACKING ASSEMBLY

The figure and table below illustrate the vertical height at which the center/front rails and weigh rails should be located.

| Recommended Cylinder Rack Mounting Dimensions |               |               |  |
|-----------------------------------------------|---------------|---------------|--|
| Cylinder Size                                 | Dimension "A" | Dimension "B" |  |
| 50 lb.                                        | 67 1/2"       | 33"           |  |
| (22.7 kg)                                     | (1716 mm)     | (838 mm)      |  |
| 75 lb.                                        | 72 1/2"       | 38 1/2"       |  |
| (34.0 kg)                                     | (1842 mm)     | (978 mm)      |  |
| 100 lb.                                       | 74 1/2"       | 43"           |  |
| (45.4 kg)                                     | (1892 mm)     | (1092 mm)     |  |