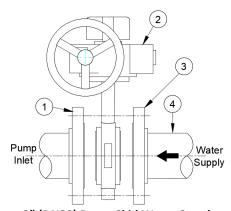

<sup>\*</sup>Items included in kit P/N 73-0171.

## **General**

The pump skid water supply connection kits include the necessary parts to install the required suction isolation valve and connect the water supply to the pump skid. The supplied components vary depending upon the inlet size of the pump skid.