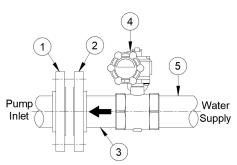

## PUMP SKID WATER SUPPLY CONNECTION KITS

2" (DN50) Pump Skid Water Supply Connection Kit, P/N 73-0170

| Item | Description                  | P/N         |
|------|------------------------------|-------------|
| 1    | Pump skid inlet flange       | N/A         |
| 2    | 2" NPT threaded flange       | 02-17225*   |
| 3    | 2" NPT pipe nipple x 6"      | 02-17227*   |
|      | (152 mm) long                |             |
| 4    | 2" butterfly valve           | 02-17223-1* |
| 5    | Water supply piping          | N/A         |
| 6    | 2" flange gasket (not shown) | 02-17226*   |

<sup>\*</sup>Items included in kit P/N 73-0170.

3" (DN80) Pump Skid Water Supply Connection Kit, P/N 73-0171

| Item | Description                  | P/N       |
|------|------------------------------|-----------|
| 1    | Pump skid inlet flange       | N/A       |
| 2    | 3" butterfly valve           | 02-14917* |
| 3    | 3" NPT threaded flange       | 02-17228* |
| 4    | Water supply piping          | N/A       |
| 5    | 3" flange gasket (not shown) | 02-17229* |